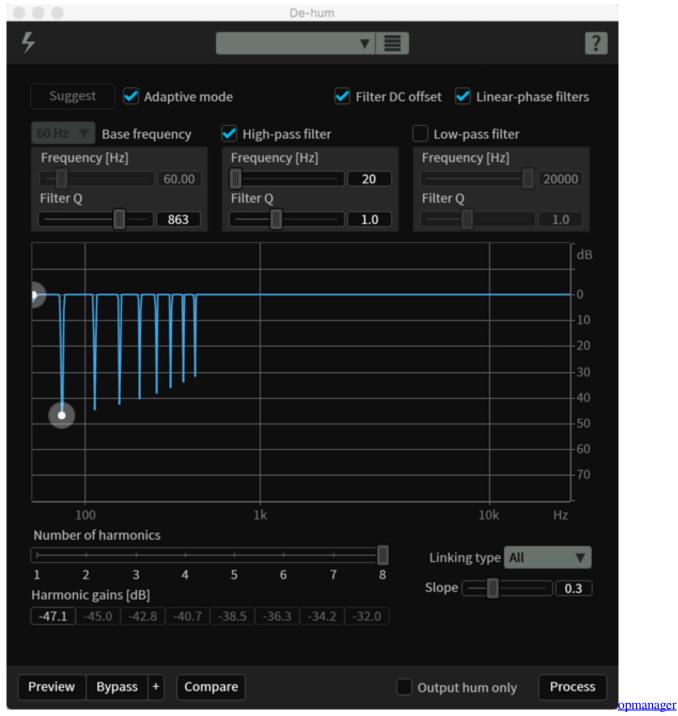

The De-hum module is effective for removing hum that has up to seven harmonics above its primary frequency.. The is live!Categories Rules If you're posting a mix you MUST post it to the No 'for sale' or 'wanted' posts.. [ADV] Indicates that a feature is exclusive to RX 6 AdvancedDe-humDe-hum is designed to remove low frequency buzz or hum from your audio file. Cpcs Manual Billing Word Mojo Gold Online For Mac

### Batch Analysis Djay Pro

Using the spectrogram to identify audio problemsSee the Identifying Audio Problems chapter for tips on using the spectrogram to spot common audio issues.. Some very high frequency buzz can also be removed with the De-click module Base FrequencySets the base frequency of the hum to be removed.. Oct 26, 2018 RX7 now offers multichannel support up to Dolby Atmos 7 1 2 and Audio Suite versions are available for classic repair effects: Dialogue Isolate, De-rustle, Breath Control and the new Music Rebalance.. Most of its user interface is devoted to the Spectrogram/Waveform display, an integral part of the RX editing workflow.. For tricky hum problems, De-noise features tonal noise reduction controls that can make short work of any extra-harmonic hum and buzz.. Hum is often caused by lack of proper electrical ground This tool includes a series of notch filters that can be set to remove both the base frequency of the hum (usually 50 or 60 Hz) as well as any harmonics that may have resulted.. The following tags are used throughout the manual to differentiate the feature sets:[STD & ADV] Indicates that a feature is included in RX 6 Standard and RX 6 Advanced. b0d43de27c Ie 10 Free Download For Mac