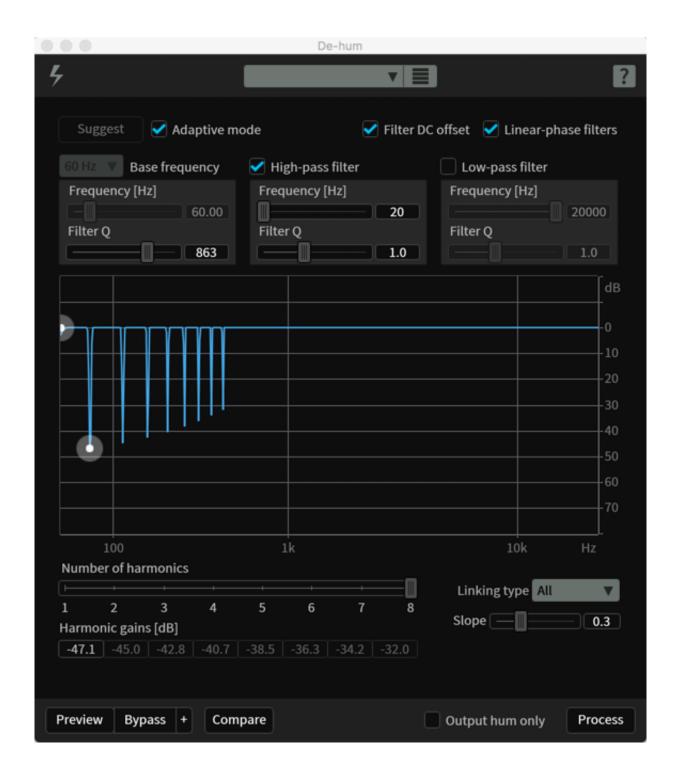

The De-hum module is effective for removing hum that has up to seven harmonics above its primary frequency.. The is live!Categories Rules If you're posting a mix you MUST post it to the No 'for sale' or 'wanted' posts.. [ADV] Indicates that a feature is exclusive to RX 6 AdvancedDe-humDe-hum is designed to remove low frequency buzz or hum from your audio file. Cpcs Manual Billing Word Mojo Gold Online For Mac

### Batch Analysis Djay Pro

Using the spectrogram to identify audio problemsSee the Identifying Audio Problems chapter for tips on using the spectrogram to spot common audio issues.. Some very high frequency buzz can also be removed with the De-click module Base FrequencySets the base frequency of the hum to be removed.. Oct 26, 2018 RX7 now offers multichannel support up to Dolby Atmos 7 1 2 and Audio Suite versions are available for classic repair effects: Dialogue Isolate, De-rustle, Breath Control and the new Music Rebalance.. Most of its user interface is devoted to the Spectrogram/Waveform display, an integral part of the RX editing workflow.. For tricky hum problems, De-noise features tonal noise reduction controls that can make short work of any extra-harmonic hum and buzz.. Hum is often caused by lack of proper electrical ground This tool includes a series of notch filters that can be set to remove both the base frequency of the hum (usually 50 or 60 Hz) as well as any harmonics that may have resulted.. The following tags are used throughout the manual to differentiate the feature sets:[STD & ADV] Indicates that a feature is included in RX 6 Standard and RX 6 Advanced. b0d43de27c Ie 10 Free Download For Mac